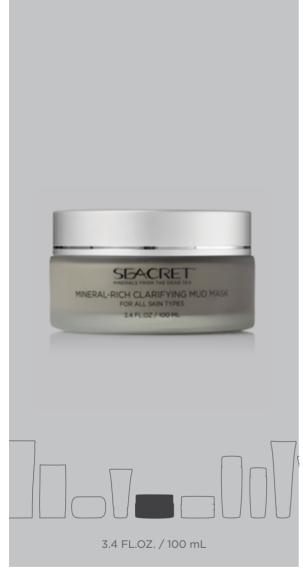

## MINERAL-RICH CLARIFYING MUD MASK

#### Skin condition

Normal to oily skin.

#### **Product description**

Facial mud mask actively clarifies the skin as it draws out impurities.

#### **Directions**

Apply a thick layer to the face and neck, avoiding the eye area. Let dry for 5 minutes (you may feel some tingling in the first 1-2 minutes), remove by gently rubbing in circular motions to exfoliate. Rinse with warm water and pat dry. Use once a week.