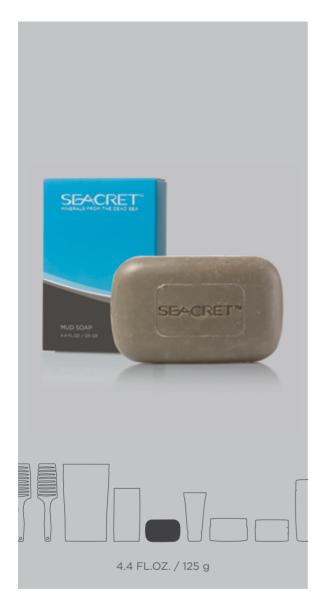

## MUD SOAP

#### **Skin condition**

Normal to oily skin.

#### **Product description**

Gently cleanses the skin for a healthy glow.

#### **Directions**

Work into a lather. Apply lather to wet skin, then rinse thoroughly. Suitable for daily use.

#### **Benefits / Top retailing points**

- Effectively cleanses the skin.
- Dissolves oil.

#### Best used with

Essential Moisture Face Cream Mineral-Rich Clarifying Mud Mask

#### **Key ingredients**

**Dead Sea Mud:** Highly enriched with minerals that help to relieve dry or irritated skin.

#### **Ingredients**

ELAEIS GUINEENSIS KERNEL OIL, MARIS LIMUS EXTRACT (DEAD SEA BLACK MUD), AQUA, SODIUM CHLORIDE, HAMAMELIS VIRGINIANA EXTRACT, SEA SALT / MARIS SAL (DEAD SEA MINERALS).