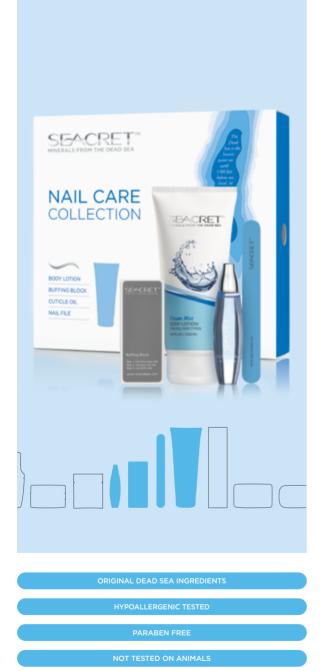

## NAIL CARE COLLECTION

Includes: Body Lotion, Buffing Block, Cuticle Oil and Nail File

#### **Product description**

For a perfect nail care manicure and pedicure in the comfort of your home.

#### **Directions**

**Nail File:** Start the nail care process with the nail file to shape the tip of the nails and get the complete look. Start at the outer edge of one nail, at a 45 to 90 degree angle against the edge, along the nail towards the center. Repeat until the desired shape is achieved.

**Buffing Block:** Step 1 - Use the blue coarse side of the cube every 4 weeks for about 5 seconds. This will smooth the natural nail surface, clean ridges and stains off the nail. Step 2 - Use the grey soft side of the cube every 2 weeks for about 5 seconds, for a flawless polish.

Step 3 - Use the white silky side of the cube every 2 weeks to buff to a perfect gloss manicure. Cleaning instructions: The buffer should be cleaned periodically with a dry, clean cloth.

**Cuticle Oil:** Rub oil on cuticle and surrounding skin, and massage until fully absorbed. Use once a week.

**Body Lotion:** Apply as needed and massage gently until fully absorbed.

#### **Benefits / Top retailing points**

- Achieve beautifully shiny nails with this easy-to-use manicure and pedicure kit.
- Smooth and perfect polish, revealing natural, healthy-looking nails.
- Nourishing cuticle oil for healthier nails and softer cuticles.
- The Body Lotion is absorbed quickly, provides hydration while helping to prevent moisture loss.