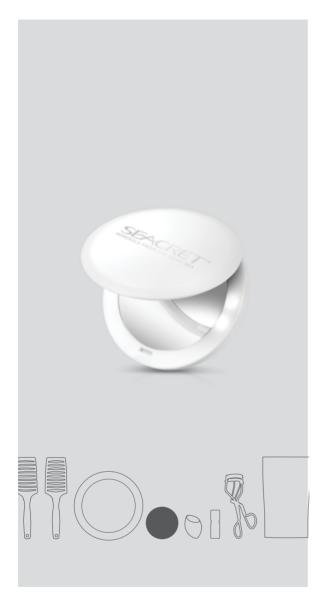

/ Top retailing points**

- Easy to use, with dramatic results.
- Silicone pad protects lashes from breaking.

#### Best used with

Non-Smudge Mascara CC Cream





# PRO COLLECTION BLENDING SPONGE

#### **Product description**

Blending Sponge for effective foundation application and even spread.

#### **Directions**

- 1. Wet the blending sponge with water and squeeze out the excess liquid, using a towel.
- 2. Apply SEACRET CC Cream or other complexion product patting the sponge in circular motions.
- 3. After each use, wash the sponge with water and mild soap, squeeze it to remove any excess water and air dry.

#### **Benefits / Top retailing points**

- Compact mirror.
- Mirror 1x & 2x.
- 4 built-on LED lights.
- Easily charged with USB cable.

#### Best used with

Cc Cream

Bb Cream



# PRO COLLECTION COMPACT LED MIRROR

#### **Product description**

Compactable Led mirror magnifies up to 2x and charged with USB cable.

#### **Directions**

- 1. Open the mirror by unfastening the buckle.
- 2. Switch the on/off button for LAD lights.
- 3. Clean and dry with a cloth or tissue after each use.
- 4. Recharge by connecting the mirror to a computer with the USB cable.

#### **Benefits / Top retailing points**

- Compact mirror.
- Mirror 1x & 2x.
- 4 built-on LED lights.
- Easily charged with USB cable.

#### Best used with

Cc Cream Bb Cream



# PRO COLLECTION MAGNIFYING LED MIRROR

#### **Product description**

Magnifying Led mirror magnifies 5x for extreme precision.

#### Directions

- 1. Ensure the surface is flat and dry.
- Gently push the front of the mirror against s