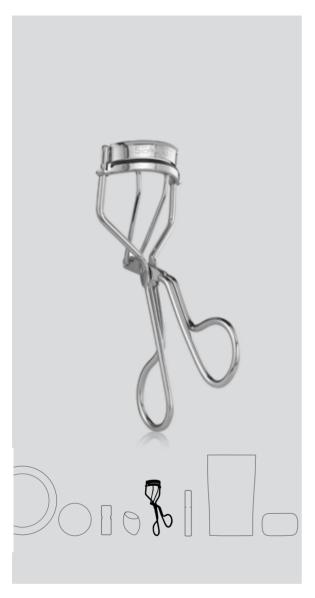

de off easily.
- Long wear mascara that won't smudge, smear or clump. NO PANDA LOOK!
- The dual-purpose brush has a precision tip that evens lashes, and a rounded base to easily achieve maximum fullness.

#### Best used with

CC Cream

#### **Key ingredients**

**Dead Sea Minerals:** Naturally invigorating minerals help rejuvenate the skin and enhance softness.

#### **Ingredients**

ACRYLATES/ETHYLHEXYL ACRYLATE COPOLYMER, AQUA / WATER, IRON OXIDES (CI 77499), GLYCERYL STEARATE SE, GLYCERIN, BUTYLENE GLYCOL, AMMONIUM ACRYLATES COPOLYMER, STEARIC ACID, VP/EICOSENE COPOLYMER, COPERNICIA CERIFERA (CARNAUBA) WAX, SEA SALT / MARIS SAL (DEAD SEA MINERALS), TROMETHAMINE, METHYLGLUCAMINE, PVP, ETHYLHEXYLGLYCERIN, ALCOHOL DENAT., XANTHAN GUM, DISODIUM EDTA, PHENOXYETHANOL, SODIUM DEHYDROACETATE.



### TIP

For a natural curled look, repeat process curling lashes upward and outward starting from the base and working toward the ends of lashes while decreasing pressure towards the tips.

# PRO STYLING EYELASH CURLER

#### **Product description**

A professional eyelash curler for lasting curl and a dramatic look.

#### **Directions**

- 1. Use before applying mascara.
- 2. Tilt face upward while looking down. Then, carefully position the curler along the base of the lash line so lashes will rest between curler and the silicone pad.
- Gently apply pressure to the lashes and hold for a few seconds.
- 4. Repeat until the desired curl is achieved.

#### **Benefits / Top retailing points**

- Easy to use, with dramatic results.
- Silicone pad protects lashes from breaking.

#### Best used