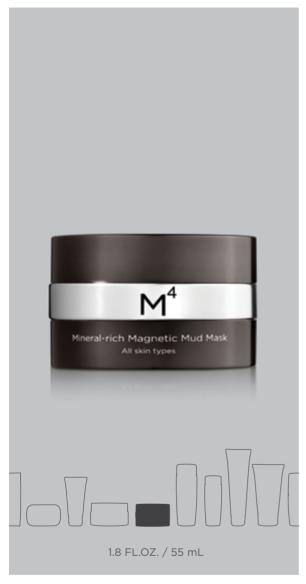

## M4 MINERAL-RICH MAGNETIC MUD MASK

#### Skin condition

Normal to dry skin.

#### **Product description**

Revolutionary mask with bio-magnetic power to rejuvenate, relax and smooth the skin.