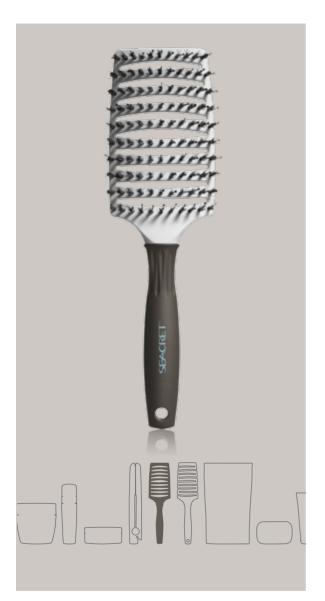

# PRO STYLING HAIR BRUSH

#### Hair type

For all hair types.

#### **Product description**

Detangles, smooths and styles for healthy looking hair.

#### Directions

Stroke brush gently through the length of the hair to smooth and straighten. Repeat until desired style is achieved. To avoid risk of breakage, do not bend the brush beyond its natural flexible range.

#### **Benefits / Top retailing points**

- Innovative brush.
- Designed for easy everyday smoothing and styling.
- Ergonomic design follows the contours of the head for increased comfort.
- Uses combination of bristles for soft brushing and painfree detangling.

PARABEN FREE

NOT TESTED ON ANIMALS