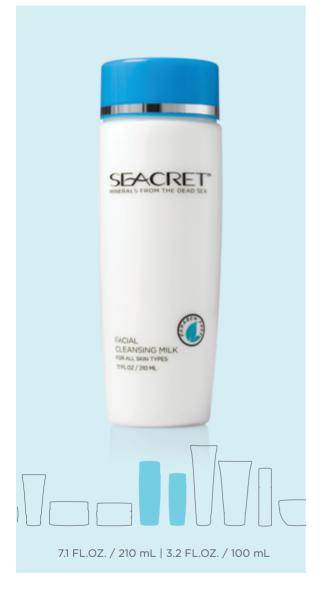

## FACIAL CLEANSING MILK

#### Skin condition

All skin types.

#### **Product description**

Gently removes dirt, makeup and cosmetic products from skin while conditioning.