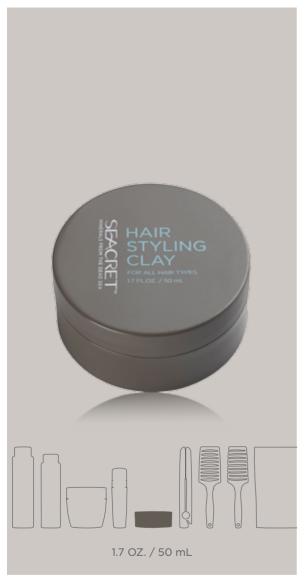

## HAIR STYLING CLAY

#### Hair type

For all hair types.

#### **Product description**

Provides a strong yet flexible hold that allows easy hair molding.

#### **Directions**

Press fingers firmly into clay, remove a small amount and rub between palms or fingertips to soften product. Distribute evenly through towel-dried hair or dry hair. Use finger tips to mold hair into the required style.

#### **Benefits / Top retailing points**

- Provides long lasting flexi-control.
- Creates a natural-looking matte finish.
- Adds texture and definition to the hair.
- Spread easily and evenly.
- Little goes a long way.
- Washes out easily.

#### Best used with

Mineral-rich Hydrating Mud Shampoo Pro Styling Hair Straightener

#### **Key ingredients**

**Kaolin:** Gives soft, matte, effortless application. **Beeswax:** Acts as a barrier against moisture loss while providing total control. Adds volume to hair while keeping it soft, shiny, and more manageable.

#### Ingredients

RICINUS COMMUNIS (CASTOR) SEED OIL & HYDROGENATED CASTOR OIL & COPERNICIA CERIFERA (CARNAUBA) WAX, BEESWAX, CAPRYLIC/CAPRIC TRIGLYCERIDE, KAOLIN, PEG-7 GLYCERYL COCOATE, FRAGRANCE / PARFUM, PHENXOYETHANOL, MARIS SAL (DEAD SEA MINERAL WATER), ALPHA ISOMETHYL IONONE, BENZYL SALICYLATE, BUTYLPHENYL METHYLPROPIONAL, CITRONELLOL, EUGENOL, HEXYL CINNAMAL, LIMONENE, LINALOOL.