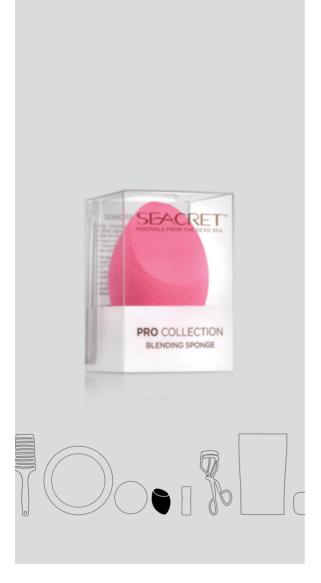

repeat process curling lashes upward and outward starting from the base and working toward the ends of lashes while decreasing pressure towards the tips.

# PRO STYLING EYELASH CURLER

#### **Product description**

A professional eyelash curler for lasting curl and a dramatic look.

#### **Directions**

- 1. Use before applying mascara.
- 2. Tilt face upward while looking down. Then, carefully position the curler along the base of the lash line so lashes will rest between curler and the silicone pad.
- Gently apply pressure to the lashes and hold for a few seconds.
- 4. Repeat until the desired curl is achieved.

#### **Benefits / Top retailing points**

- Easy to use, with dramatic results.
- Silicone pad protects lashes from breaking.

#### Best used with

Non-Smudge Mascara CC Cream





# PRO COLLECTION BLENDING SPONGE

#### **Product description**

Blending Sponge for effective foundation application and even spread.

#### **Directions**

- 1. Wet the blending sponge with water and squeeze out the excess liquid, using a towel.
- 2. Apply SEACRET CC Cream or other complexion product patting the sponge in circular motions.
- 3. After each use, wash the sponge with water and mild soap, squeeze it to remove any excess water and air dry.

#### **Benefits / Top retailing points**

- Compact mirror.
- Mirror 1x & 2x.
- 4 built-on LED lights.
- Easily charged with USB cable.

#### Best used with

Cc Cream

Bb Cream



# PRO COLLECTION COMPACT LED MIRROR

#### **Product description**

Compactable Led mirror magnifies up to 2x and charged with USB cable.

#### **Directions**

-