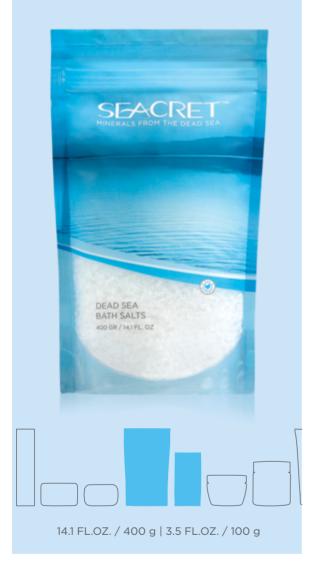

## DEAD SEA BATH SALTS

#### **Product description**

Natural bath salts deliver the calming powers of pure Dead Sea minerals.

#### **Directions**

Pour a generous amount into a warm bath and soak for approximately 20 minutes before rinsing. Use 1-2 times a week.

#### **Benefits / Top retailing points**

- Unique blend of minerals contributes to a total immersion experience.
- Exfoliates, cleanses and softens the skin.
- Provides ultimate relaxing sensation.

#### **Key ingredients**

**Dead Sea Salt:** Naturally invigorating minerals relax muscles and help rejuvenate the skin to smooth away roughness and enhance softness.

#### **Ingredients**

100% DEAD SEA SALT.

PARABEN FREE

NOT TESTED ON ANIMALS

NOT TESTED ON ANIMALS