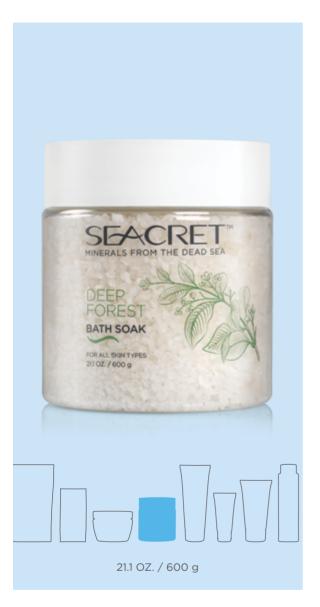

# BATH SOAK DEEP FOREST

#### **Product description**

Nourishing and soothing natural bath salts for creating a relaxing home-spa effect.

#### **Directions**

Add a handful of salt to warm bathwater. Soak the skin as needed. Rinse well with warm water.

#### **Benefits / Top retailing points**

- Unique blend of minerals contributes to a total immersion experience.
- Exfoliates, cleanses and softens the skin.
- Ultimate relaxing sensation.
- Lightly infused with the cool, earthy, deep forest scent.

#### **Key ingredients**

**Dead Sea Salt:** Naturally invigorating minerals relax muscles and help rejuvenate the skin to smooth away roughness and enhance softness.

**Jojoba Seed Oil:** A moisturizer and emollient with excellent spreadability.

Ylang Ylang: Aromatic, helps to feel relaxed.

#### **Ingredients**

SEA SALT / MARIS SAL (DEAD SEA MINERALS), FRAGRANCE / PARFUM, ALGAE EXTRACT, SIMMONDSIA CHINENSIS (JOJOBA) SEED OIL, ANTHEMIS NOBILIS FLOWER EXTRACT, CANANGA ODORATA (YLANG YLANG) FLOWER OIL.