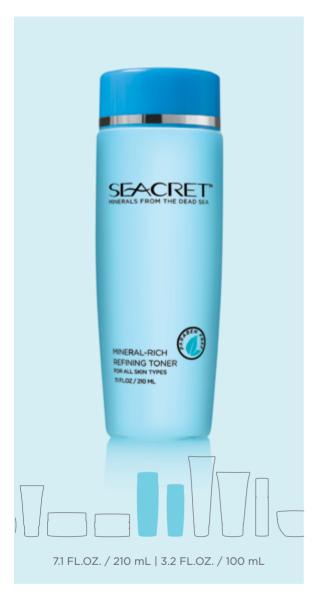

# MINERAL-RICH REFINING TONER

#### Skin condition

All skin types.

#### **Product description**

Fully cleanse and refresh the skin by wiping away leftover makeup and residue.