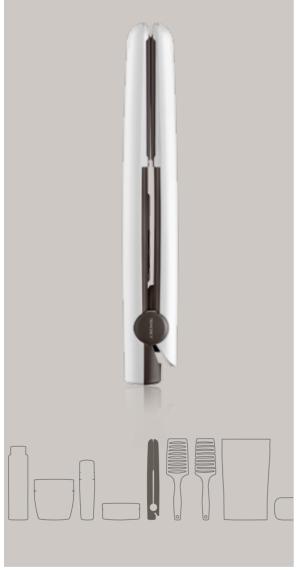

30 SEC HEAT

USER FRIENDLY CORD

30 MIN SLEEP MODE

VIBRATION

SAFETY CAP

MULTI STYLE

100 - 240V 12 MONTH WARRANTY

### **PRO STYLING** HAIR STRAIGHTENER

#### Hair type

For all hair types and textures.

#### **Product description**

Innovative straightening technology, with advanced features that promote perfect straightening and long-lasting flicks and curls.

#### **Directions**

- 1. To turn on, hold down the TEMP, button for three seconds.
- 2. To set temperature, briefly press the TEMP. button according to desired temperature.
- 3. To activate the vibration, press the VIB button until you feel a light vibration.
- 4. To turn off, press the TEMP. button for three seconds.

#### **Benefits / Top retailing points**

- Vibration mode 8000 vibrations per minute for effortless glide action.
- Special ceramic heating plates deliver ultimate smooth hair.
- Rounded edges offer multi-styling functionality that allow you to curl, wave and straighten with minimum effort or experience.
- Variable temperature control.
- Heats up in 30 seconds, create your look in seconds.
- Designed to operate at the optimum styling temperature. it seals the hair cuticle to lock in moisture and creates gorgeous styles with less damage.
- · Safety cap.
- User friendly 2.7M cord with full rotation swirl.
- · 30-minutes automatic shutdown.
- Universal voltage 100-240V.
- The 'go-to' tool for everyday chic and glamour.

#### Best used with

Hair Styling Clay Nourishing Hair Serum

#### How to Use

- 1. Divide hair into small sections. Be sure to take fine subsections.
- 2. Select desired temperature, refer to Temperature Guide.
- 3. Close the plates at the base of the hair section and glide it through the ends, repeating until desired smoothness is achieved. Continue working in the same manner in all sections.