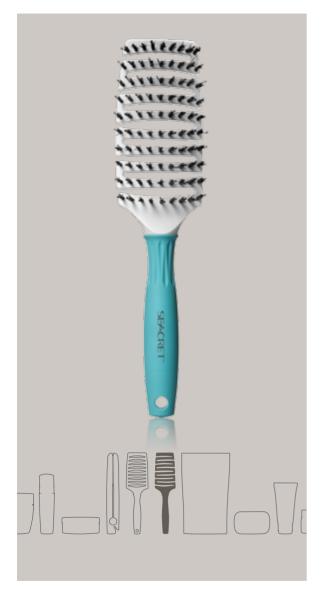

# PRO STYLING FLEXI HAIR BRUSH

#### Hair type

For fine or thin hair.

#### **Product description**

Detangles, smooths and styles for healthy looking hair.

#### **Directions**

Stroke brush gently through the length of the hair to smooth and straighten. Repeat until desired style is achieved. To avoid risk of breakage, do not bend the brush beyond its natural flexible range.

#### **Benefits / Top retailing points**

- Innovative brush.
- Ultra-flexible brush provides gentle detangling and makes styling simple.
- Ergonomic, flexible brush head moves in all directions and follows the contours of the head for increased comfort.
- Uses combination of bristles for superior detangling.

PARABEN FREE

NOT TESTED ON ANIMALS