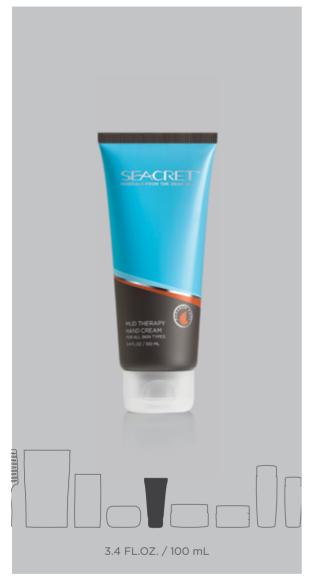

### **MUD THERAPY** HAND CREAM

#### Skin condition

All skin types.

#### **Product description**

Nourishing mud hand cream formulated to protect against

#### **Directions**

Gently massage until fully absorbed. Use daily or whenever skin feels dry or rough.

#### Benefits / Top retailing points

- Provides silky hands and lasting comfort.
- Softens and revitalizes dehvdrated hands.
- · Absorbed easily.

#### Best used with

Mud Therapy Foot Cream Salt Scrub

#### **Key ingredients**

Dead Sea Mud: Highly enriched with minerals that help to relieve dry or irritated skin.

Olive Oil: Softening the skin.

Jojoba Seed Oil: A moisturizer and emollient with

excellent spreadability.

Shea Butter: Moisturizes and soothes.

#### **Ingredients**

WATER / AQUA, ISOPROPYL MYRISTATE, CETYL ALCOHOL, GLYCERIN, GLYCERYL STEARATE, DIMETHICONE, PEG-40 STEARATE, CAPRYLIC / CAPRIC TRIGLYCERIDE, SIMMONDSIA CHINENSIS (JOJOBA) SEED OIL, PHENOXYETHANOL, CHAMOMILLA RECUTITA (MATRICARIA) FLOWER WATER, SILT (DEAD SEA MUD), BEESWAX / CERA ALBA, SORBITAN TRISTEARATE, OLEA EUROPAEA (OLIVE) FRUIT OIL, ALLANTOIN, CHLORPHENESIN, SODIUM BENZOATE, FRAGRANCE / PARFUM, TOCOPHERYL ACETATE (VITAMIN E), ETHYLHEXYLGLYCERIN, SEA SALT / MARIS SAL (DEAD SEA MINERALS), BUTYROSPERMUM PARKII (SHEA BUTTER), CARAMEL, ALOE BARBADENSIS LEAF JUICE.