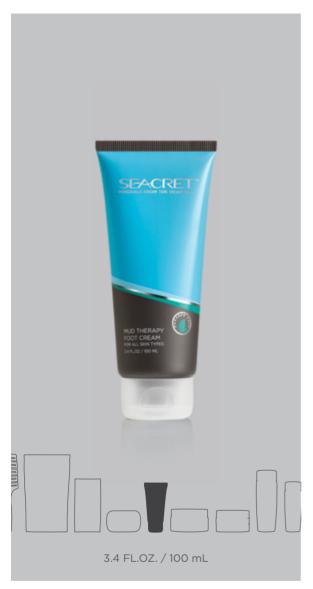

## MUD THERAPY FOOT CREAM

#### Skin condition

All skin types.

#### **Product description**

Nourishing formula gives dry feet a moisture boost to repair and hydrate dry skin.

#### **Directions**

Gently massage onto cleansed feet until fully absorbed. Use daily or whenever the skin feels dry or rough.

#### Benefits / Top retailing points

- Softens and soothes dry, calloused skin.
- Locks in moisture for all-day comfort.
- · Absorbed easily.

#### Best used with

Mud Therapy Hand Cream Salt Scrub

#### **Key ingredients**

**Dead Sea Mud:** Highly enriched with minerals that help to relieve dry or irritated skin.

Olive Oil: Softening the skin.

**Jojoba Seed Oil:** A moisturizer and emollient with excellent spreadability properties.

#### **Ingredients**

WATER / AQUA, ISOPROPYL MYRISTATE, UREA, CETYL ALCOHOL, GLYCERIN, GLYCERYL STEARATE, DIMETHICONE, PEG-40 STEARATE, CAPRYLIC / CAPRIC TRIGLYCERIDE, SIMMONDSIA CHINENSIS (JOJOBA) SEED OIL, PHENOXYETHANOL, CHAMOMILLA RECUTITA (MATRICARIA) FLOWER WATER, SILT (DEAD SEA MUD), BEESWAX / CERA ALBA, SORBITAN TRISTEARATE, OLEA EUROPAGA (OLIVE) FRUIT OIL, ALLANTOIN, CHLORPHENESIN, SODIUM BENZOATE, FRAGRANCE / PARFUM, TOCOPHERYL ACETATE (VITAMIN E), ETHYLHEXYLGLYCERIN, SEA SALT / MARIS SAL (DEAD SEA MINERALS), BUTYROSPERMUM PARKII (SHEA BUTTER), CARAMEL, ALOE BARBADENSIS LEAF JUICE.