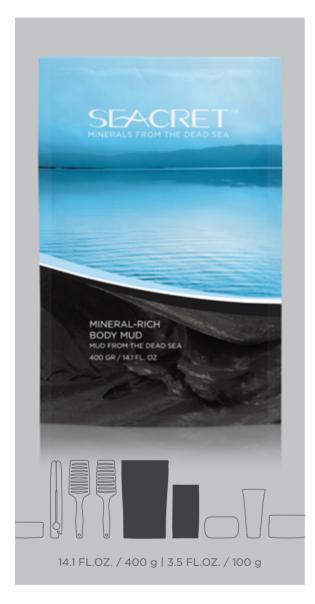

## MINERAL-RICH BODY MUD

#### Skin condition

All skin types.

#### **Product description**

A mud mask for the entire body effectively cleanses the skin for a softer feel and radiant glow.

#### **Directions**

Apply generously to the whole body, avoiding the facial area and broken or irritated skin. Leave for 15 minutes and rinse thoroughly with warm water.

#### **Benefits / Top retailing points**

- Exclusive in-spa treatment experience.
- Effectively cleanses, soothes and refreshes the skin.
- Aids in skin renewal.
- Skin looks softer and radiant.

#### Best used with

Body Butter Body Lotion

#### **Key ingredients**

**Dead Sea Mud:** Highly enriched with minerals that help to relieve dry or irritated skin.

#### **Ingredients**

DEAD SEA BLACK MUD (SILT) 99.75%, DMDMH 0.25%.

# ORIGINAL DEAD SEA INGREDIENTS PARABEN FREE ALL NATURAL INGREDIENTS NOT TESTED ON ANIMALS

May be used for the entire body.