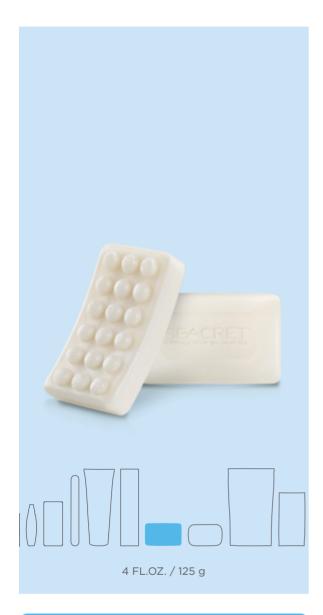

## MINERAL MASSAGE SOAP

#### **Product description**

Nourishes skin to provide a healthy glow.

#### Directions

Work into a lather. Apply lather to wet skin, then rinse thoroughly. Formulated for body skin. Suitable for daily use.

#### **Benefits / Top retailing points**

- A gentle body cleanser.
- Nourishes and soothes the skin.

#### **Key ingredients**

**Dead Sea Minerals:** Naturally invigorating minerals help rejuvenate the skin and enhance softness.

Hamamelis Virginiana Extract: Astringent properties. Olive Oil: Softening the skin.

#### Ingredients

ELAEIS GUINEENSIS KERNEL OIL, AQUA, SEA SALT / MARIS SAL (DEAD SEA MINERALS), HAMAMELIS VIRGINIANA EXTRACT, PRUNUS AMYGDALUS DULCIS (SWEET ALMOND) OIL, OLEA EUROPAEA OIL, SODIUM CHLORIDE.