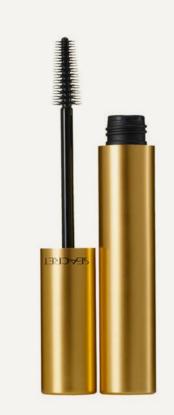

# NON SMUDGE MASCARA CONE-SHAPED BRUSH

EASILY REMOVED WITH LUKEWARM WATER

## **Product description**

A long-wearing, smudge free mascara that volumises and separates lashes. Extremely easy to remove with just warm water.