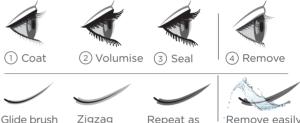

### Directions

Glide brush, volumise and separate from root to tip with a gentle zigzag motion to catch even the smallest lashes. Repeat as desired for a bolder luscious look. Remove with warm water.

Repeat as desired

## Remove easily

#### **Benefits / Top retailing points**

motion

- Coating technology formula loosens with warm water and allows formula to slide off easily.
- Long wear mascara that won't smudge, smear or clump. NO PANDA LOOK!
- The dual-purpose brush has a precision tip that evens lashes, and a rounded base to easily achieve maximum fullness.