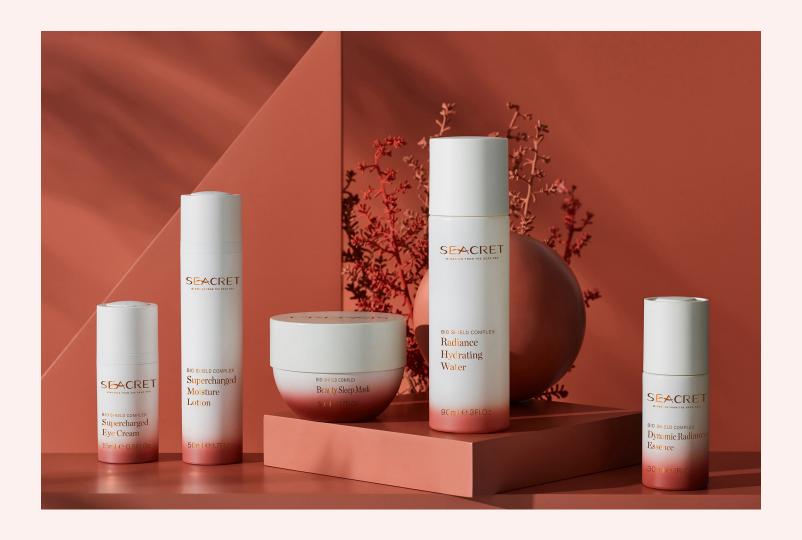

BIO SHIELD COMPLEX
Radiance Hydrating Water

BIO SHIELD COMPLEX
Supercharged Moisture Lotion

Bio Shield Complex targets key factors that may cause visible signs of aging.

Environmental and psychological stress

#### Beauty Sleep Mask

Apply 2-3 times a week as a mask and rest of the days as a cream

Radiance Hydrating Water

Provides instant fresh soothing moisturization

Helps to refine skin tone

Saturates skin for a dewy glow

Highly concentrated in Ferment 21<sup>™</sup> to help enhance skin renewal and provide a youthful look

@ 3FI.02

BIO SHIELD COMPLEX

Radiance

Hydrating

Water

# Dynamic Radiance Essence

Supercharged formula helps revive the skin

Boosts radiance

Helps smooth fine lines for a younger look

Saturates skin with a formula of key ingredients: hyaluronic acid, red microalgae polysaccharide, antioxidant vitamin C, and vitamin E

# Supercharged Moisture Lotion

NORMAL TO COMBINATION TO OILY SKIN TYPES

Helps smooth fine lines for a younger appearance

Helps to maintain the skin's moisture barrier

Helps boost skin renewal for a younger look

# Supercharged Moisture Cream

NORMAL TO DRY SKIN TYPES

Delivers intense long-lasting moisture

Helps replenish moisture, firm skin, smooth fine lines for an overall younger look.

Leaves the skin feeling dewy, supple, and refreshed

# Supercharged Eye Cream

Cocktail of beauty ingredients

Radiance-enhancing eye treatment

Helps brighten the eye contour

Keeps eye area moisturized and looking firm

Formulation infused with aloe vera, chamomile water, and antioxidants to flood most sensitive skin area with soothing moisture

# Beauty Sleep Mask

Aromatic lavandin oil to promote a feeling of relaxation

Delivers moisture and key ingredients hyaluronic acid (2 different molecular weight), sulforaphane containing garden swiss sprout extract, and salicylic acid overnight