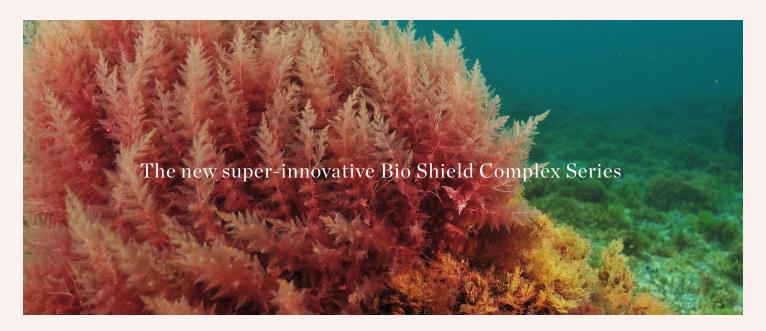

#### The miracle of FERMENT 21™

FERMENT 21™ is a proprietary ingredient, groundbreaking formula in Seacret's new skincare line, the BIO SHIELD COMPLEX, which helps address the visible challenges of modern life stress and environmental aggressors working as a BEAUTY SHIELD.

Seacret Laboratories have invented a unique Dead Sea fermentation technology involving most resistant unicellular organism surviving in hyperlane water: microalga Dunaliella Salina. An antioxidant and carotenoid miracle, live Dunaliella Salina, when cultured under a precise bio-equilibrium, act like powerful microreactors to bio-transform Dead Sea minerals and nutrients.

FERMENT 21™ is a truly game-changing advance in Dead Sea minerals cosmetic technology.