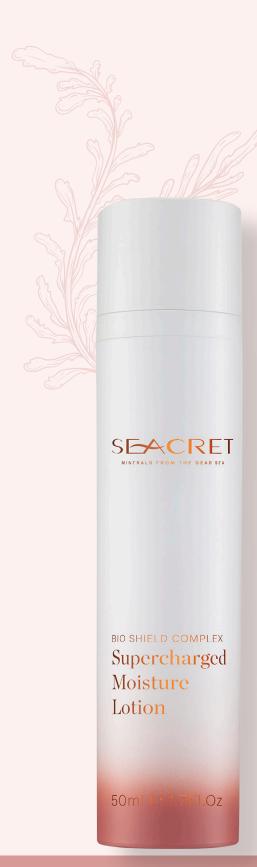

#### Supercharged Moisture Lotion

(For Normal-Combination-Oily skin)

Apply two pumps to face and neck and massage gently until absorbed

#### **Supercharged Moisture Lotion**

(For Normal-Combination-Oily skin)

Apply two pumps to face and neck and massage gently until absorbed

# Supercharged Moisture Lotion

NORMAL TO COMBINATION TO OILY SKIN TYPES

Helps smooth fine lines for a younger appearance

Helps to maintain the skin's moisture barrier

Helps boost skin renewal for a younger look