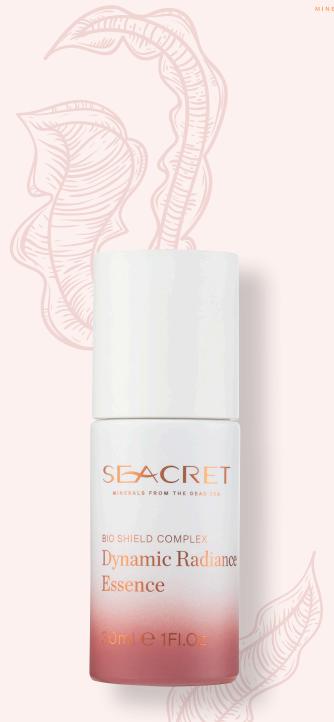

#### Dynamic Radiance Essence

Squeeze dropper and apply contents of one pipette to face and neck

### Dynamic Radiance Essence

Squeeze dropper and apply contents of one pipette to face and neck

# Dynamic Radiance Essence

Supercharged formula helps revive the skin

Boosts radiance

Helps smooth fine lines for a younger look

Saturates skin with a formula of key ingredients: hyaluronic acid, red microalgae polysaccharide, antioxidant vitamin C, and vitamin E