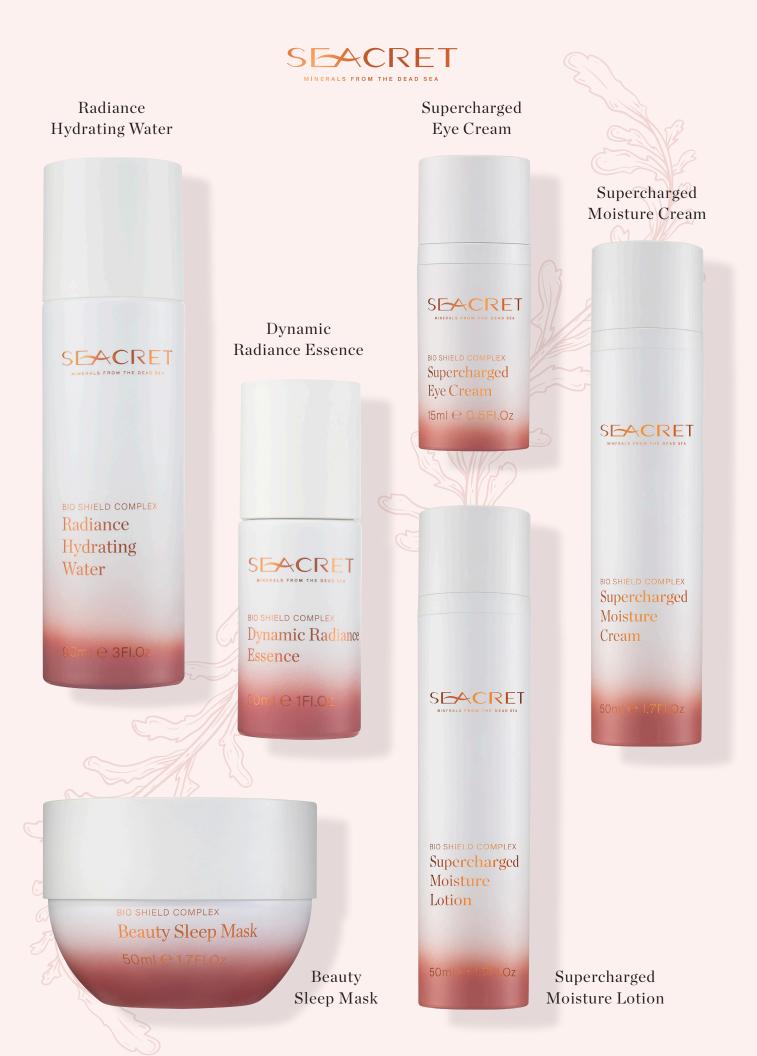

#### Radiance Hydrating Water

Apply to clean skin using a cotton pad or fingertips and smooth over face and neck

#### Dynamic Radiance Essence

Squeeze dropper and apply contents of one pipette to face and neck

# Supercharged Moisture Cream (For Normal-Dry skin)

or

#### Supercharged Moisture Lotion

(For Normal-Combination-Oily skin)

Apply two pumps to face and neck and massage gently until absorbed

#### Supercharged Eye Cream

Use one pump for both eyes and tap around the orbital bone until absorbed

#### Beauty Sleep Mask

Apply 2-3 times a week as a mask and rest of the days as a cream

Radiance Hydrating Water

Provides instant fresh soothing moisturization

Helps to refine skin tone

Saturates skin for a dewy glow