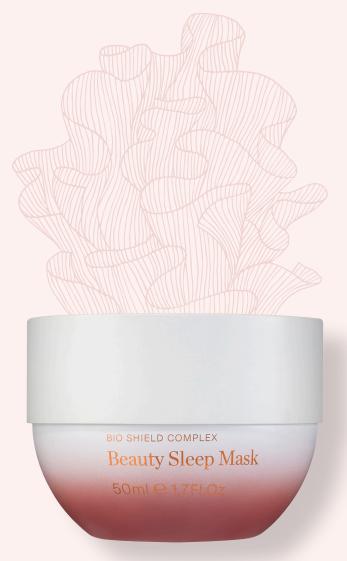

#### Beauty Sleep Mask

Apply 2-3 times a week as a mask and rest of the days as a cream

Radiance Hydrating Water

Provides instant fresh soothing moisturization

Helps to refine skin tone

Saturates skin for a dewy glow

# Beauty Sleep Mask

Aromatic lavandin oil to promote a feeling of relaxation

Delivers moisture and key ingredients hyaluronic acid (2 different molecular weight), sulforaphane containing garden swiss sprout extract, and salicylic acid overnight

Works to revitalize the skin and protect against environmental factors for a radiant complexion the next morning