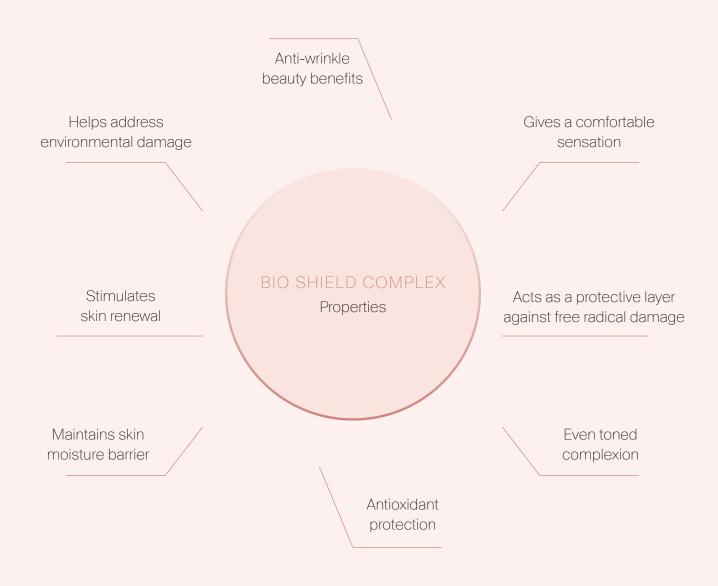

# SEACRET Bio Shield Complex product line focuses on:

Intrinsic aging, the natural process of skin aging

Super-charged antioxidant defense helps to protect the skin from environmental aggressors by combining 3 powerful ingredients

Helps enhance skin revitalization

Helps protect against environmental free radical scavengers (antioxidant activity)

Works twofold to soothe the skin and as an effective anti-ager to firm and plump the look of fine lines and wrinkles.