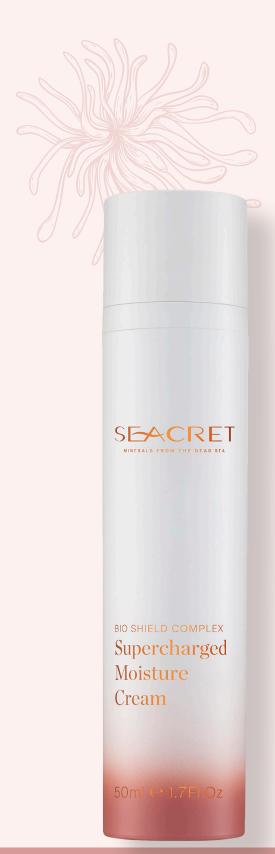

# Supercharged Moisture Cream

(For Normal-Dry skin)

or

# Supercharged Moisture Cream

NORMAL TO DRY SKIN TYPES

Delivers intense long-lasting moisture

Helps replenish moisture, firm skin, smooth fine lines for an overall younger look.

Leaves the skin feeling dewy, supple, and refreshed