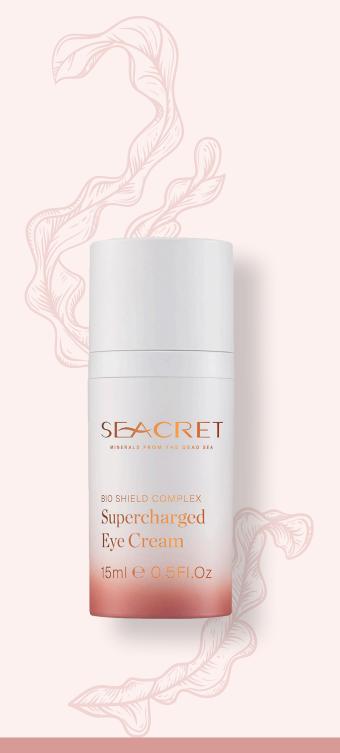

#### Supercharged Eye Cream

Use one pump for both eyes and tap around the orbital bone until absorbed

# Supercharged Eye Cream

Cocktail of beauty ingredients

Radiance-enhancing eye treatment

Helps brighten the eye contour

Keeps eye area moisturized and looking firm

Formulation infused with aloe vera, chamomile water, and antioxidants to flood most sensitive skin area with soothing moisture