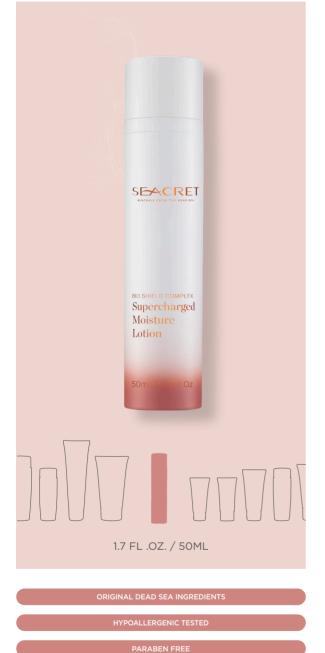

## SUPERCHARGED MOISTURE LOTION

#### Skin condition

Normal to combination to oily skin types.

#### **Product description**

Long-lasting light formula moisturizer to refresh, sooth and smooth the look of fine lines. Light lotion includes ceramides, salicylic acid and natural precious argan oil.

#### **Directions**

Use morning and evening following Dynamic Radiance Essence. Apply two pumps to face and neck and massage gently until absorbed.

#### **Benefits / Top retailing points**

- Light texture absorbs easily for softer, smoother, healthier-looking skin
- Delivers maximum long-lasting hydration
- Helps reduce fine lines and wrinkles for a younger look

#### Best used with

Radiance Hydrating Water Dynamic Radiance Essence

#### **The Bioshield Complex**

FERMENT 21™

Red Microalgae

Beta Glucan

#### **Key ingredients**

Ceramides Adenosine Salicylic acid Chamomile Extract Carnosine Proteins Phytosqualan®

The Seacret 20200716