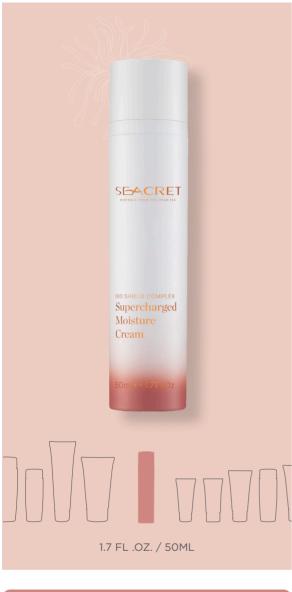

## SUPERCHARGED MOISTURE CREAM

#### Skin condition

Normal to dry skin types.

#### **Product description**

Intense long-lasting rich moisturizer to protect the skin against moisture loss, while providing firmer-looking skin. Creamy formula includes ceramides and adenosine, salicylic acid, adenosine, vitamin E, soybean sterols and natural precious argan, pomegranate and black currant oils.

#### **Directions**

Use morning and evening following Dynamic Radiance Essence. Apply two pumps to face and neck and massage gently until absorbed.

#### **Benefits / Top retailing points**

- Rich, creamy texture absorbs easily for softer, smoother, healthier-looking skin
- Delivers maximum long-lasting hydration
- Helps reduce fine lines and wrinkles for a younger look

#### Best used with

Radiance Hydrating Water Dynamic Radiance Essence

#### **The Bioshield Complex**

FERMENT 21™

Red Microalgae

Beta Glucan

#### **Key ingredients**

Ceramides Adenosine Argan Oil Tocopheryl Acetate (Vitamin E) Carnosine Proteins Phytosqualan®