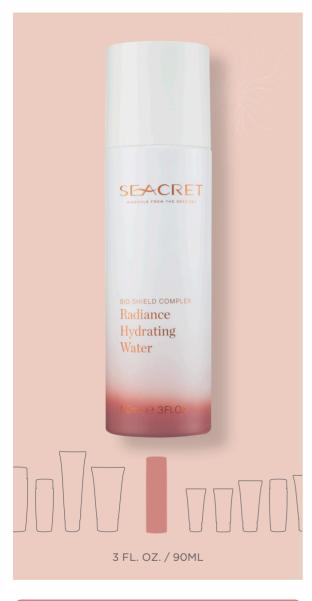

## RADIANCE HYDRATING WATER

#### **Product description**

Skin-quenching water concentrate to hydrate, plump skin and help refine skin tone and texture. Hydrating aqueous formula includes hyaluronic acid, adenosine, prickly pear extract. niacinamide and coconut oil.

#### **Benefits / Top retailing points**

- FERMENT 21<sup>™</sup> rich water lotion
- Delivers maximum soothing hydration
- Helps create an even tone complection and texture