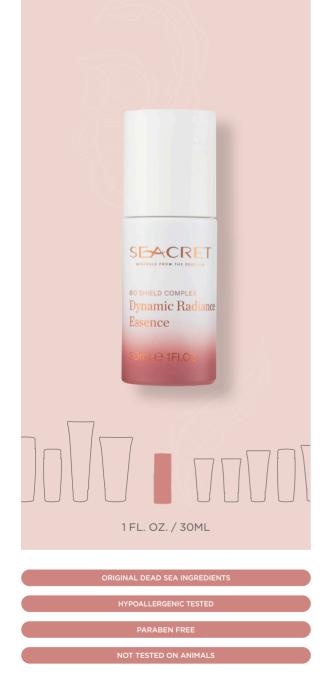

## DYNAMIC RADIANCE ESSENCE

#### **Product description**

Supercharged formula that helps to revive skin, boost radiance and smooth fine lines for an overall younger appearance. Hydrating essence includes hyaluronic acid, antioxidant vitamin C and E, adenosine and carnosine.

#### **Benefits / Top retailing points**

- Highly concentrated essence
- Works to create a more even complexion
- Helps reduce the look of fine lines and wrinkles