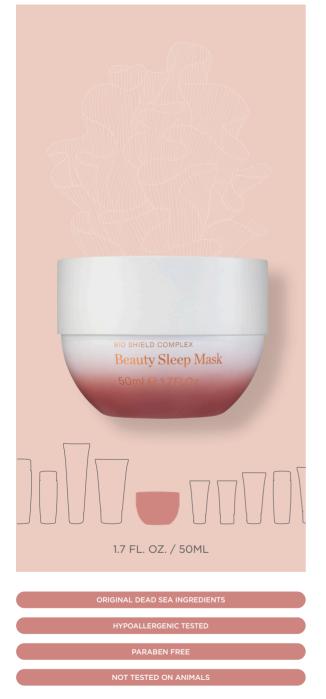

### BEAUTY SLEEP MASK

#### **Product description**

Overnight beauty treatment with lavandin for nocturnal skin renewal and morning radiance. Gel-cream mask includes lavandin, hyaluronic acid, swiss sprout extract, vitamin E, salicylic acid, high and low molecular weight hyaluronic acids, chamomile and aloe vera.

#### **Benefits / Top retailing points**

- Aromatic lavandin oil for to provoke a sense of relaxation
- Weightless creamy gel mask delivers moisture and key ingredients overnight
- Works to revitalize the skin for a radiant complexion the next morning
- Works to protect against environmental stress factors and pollutants