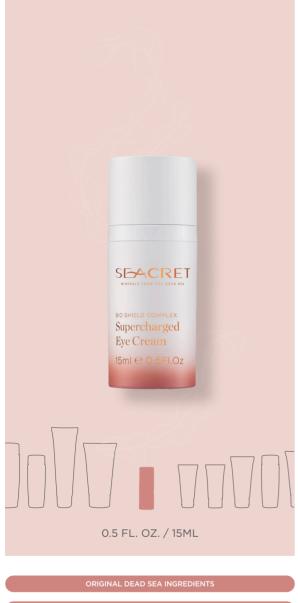

### SUPERCHARGED EYE CREAM

#### **Product description**

Restorative, radiance-enhancing eye beauty treatment to brighten, smooth and protect the eye area from moisture loss. Comforting balm cream includes adenosine, aloe vera, plus antioxidant vitamins C and E, chamomile, argan oil, olive phytosqualan, soybean sterols, carnosine.

#### Benefits / Top retailing points

- Cocktail of anti-aging beauty ingredients
- Keeps the eye area moisturized and looking firm
- Boosts skin rejuvenation and vitality
- Helps reduce fine lines and wrinkles for a younger look